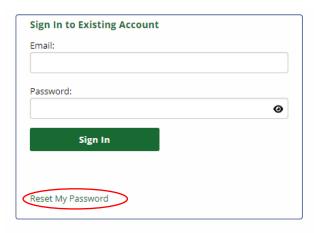

## Sign in to your account

2. **Select Sign-In Option:** Look for the "Sign In to existing Account" option. This is found on the left side of the webpage.

- 3. **Select Reset my Password:** Inside the box Marked "Sign In to Existing Account" there is green text that reads "reset my password". This text is located at the bottom of the "Sign In to Existing Account box". Click on the text "Reset My Password". This will direct you to the password reset page.
- 4. **Password Reset:** To reset your Password, enter the email address associated with your account. Next click the green button at the bottom of the screen that says "Reset my password"

5. **Navigate to your email inbox.** You will have received an email with a link to reset your password. Click the link to reset your password.

- Email Address: Enter the email address associated with your account.
- New Password: Create a new password that is at least 8 characters long. You may use any combination of upper & lower case letters, numbers, and special characters (!@#\$%^&\*-+=|<>?/\). Password is case-sensitive and must be entered exactly the same way each time.
- **Confirm the Password:** Re-enter the password you created to ensure accuracy.
- **Reset my Password:** Click the green button at the bottom of the screen that reads "Reset my password.

To log into your account with your newly created password. Click on the text in the bottom left-hand side of the screen that reads: "Password has been reset. Click here to sign in". Or navigate back to the websites home page with this link: Sign in to your account