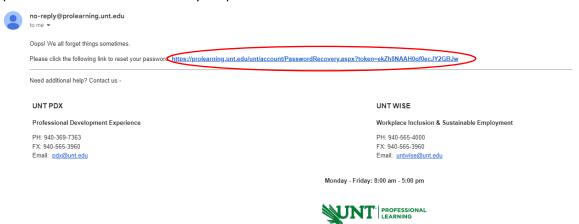

5. **Navigate to your email inbox.** You will have received an email with a link to reset your password. Click the link to reset your password.

- Email Address: Enter the email address associated with your account.
- New Password: Create a new password that is at least 8 characters long. You may use any combination of upper & lower case letters, numbers, and special characters (!@#\$%^&\*-+=|<>?/\). Password is case-sensitive and must be entered exactly the same way each time.
- **Confirm the Password:** Re-enter the password you created to ensure accuracy.
- **Reset my Password:** Click the green button at the bottom of the screen that reads "Reset my password.

To log into your account with your newly created password. Click on the text in the bottom left-hand side of the screen that reads: "Password has been reset. Click here to sign in". Or navigate back to the websites home page with this link: Sign in to your account