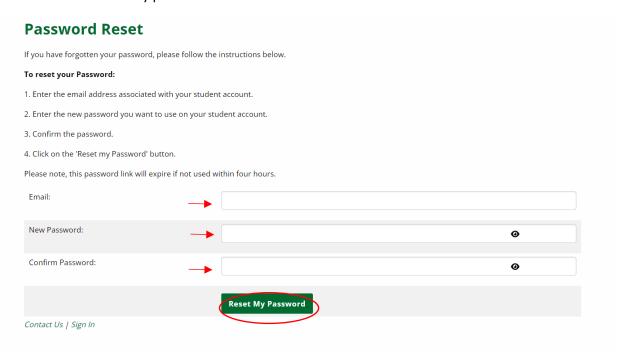

5. **Navigate to your email inbox.** You will have received an email with a link to reset your password. Click the link to reset your password.

- Email Address: Enter the email address associated with your account.
- New Password: Create a new password that is at least 8 characters long. You may use any combination of upper & lower case letters, numbers, and special characters (!@#\$%^&\*-+=|<>?/\). Password is case-sensitive and must be entered exactly the same way each time.
- **Confirm the Password:** Re-enter the password you created to ensure accuracy.
- **Reset my Password:** Click the green button at the bottom of the screen that reads "Reset my password.