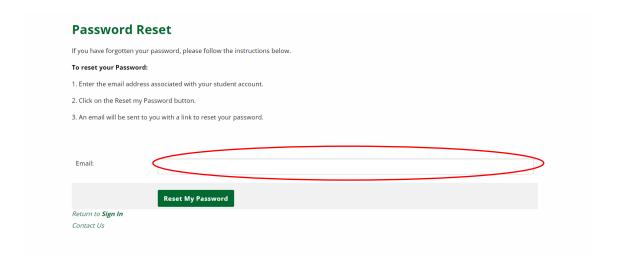

## Sign in to your account

2. **Select Sign-In Option:** Look for the "Sign In to existing Account" option. This is found on the left side of the webpage.

- 3. **Select Reset my Password:** Inside the box Marked "Sign In to Existing Account" there is green text that reads "reset my password". This text is located at the bottom of the "Sign In to Existing Account box". Click on the text "Reset My Password". This will direct you to the password reset page.
- 4. **Password Reset:** To reset your Password, enter the email address associated with your account. Next click the green button at the bottom of the screen that says "Reset my password"

5. **Navigate to your email inbox.** You will have received an email with a link to reset your password. Click the link to reset your password.

- Email Address: Enter the email address associated with your account.
- New Password: Create a new password that is at least 8 characters long. You may use any combination of upper & lower case letters, numbers, and special characters (!@#\$%^&\*-+=|<>?/\). Password is case-sensitive and must be entered exactly the same way each time.
- **Confirm the Password:** Re-enter the password you created to ensure accuracy.
- **Reset my Password:** Click the green button at the bottom of the screen that reads "Reset my password.