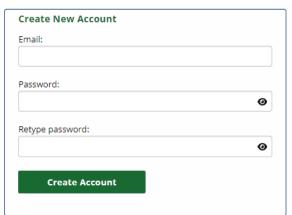

- 4. **Fill Out the Box to create a new account:** Please fill out the required fields accurately:
  - **Email:** Provide a valid email address. This will be used for account verification and communication purposes.
  - Password: Create a strong password that is at least 8 characters long. You may use any combination of upper & lower case letters, numbers, and special characters (!@#\$% ^&\*-+=|<>?/\). Password is case-sensitive and must be entered exactly the same way each time.
  - **Retype Password:** Re-enter the password you created to ensure accuracy.
- 5. **Complete the Sign-Up Process:** Once you have filled out all the required fields and agreed to the terms, click on the "Sign Up" or "Create Account" button to complete the process.