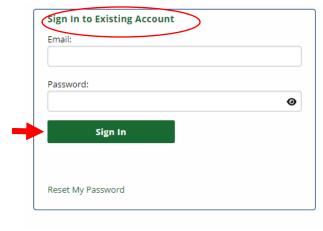

8. **Login:** If you have left or closed the webpage, return to our website and use the "Sign In to Existing Account box to log in using your email and newly created password.

Congratulations! You have successfully created an account on our website. Welcome aboard!