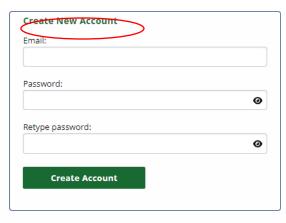

## Sign in to your account

- 2. **Select Sign-In Option:** Look for the "Sign Up" or "Create Account" option. This is found near the top right corner of the webpage next to the search box.
- 3. **Initiate the Sign-Up Process:** There will be a box to "Sign into an existing account" and a box to "create a new account".

- 4. **Fill Out the Box to create a new account:** Please fill out the required fields accurately:
  - **Email:** Provide a valid email address. This will be used for account verification and communication purposes.
  - Password: Create a strong password that is at least 8 characters long. You may use any combination of upper & lower case letters, numbers, and special characters (!@#\$% ^&\*-+=|<>?/\). Password is case-sensitive and must be entered exactly the same way each time.
  - **Retype Password:** Re-enter the password you created to ensure accuracy.
- 5. **Complete the Sign-Up Process:** Once you have filled out all the required fields and agreed to the terms, click on the "Sign Up" or "Create Account" button to complete the process.