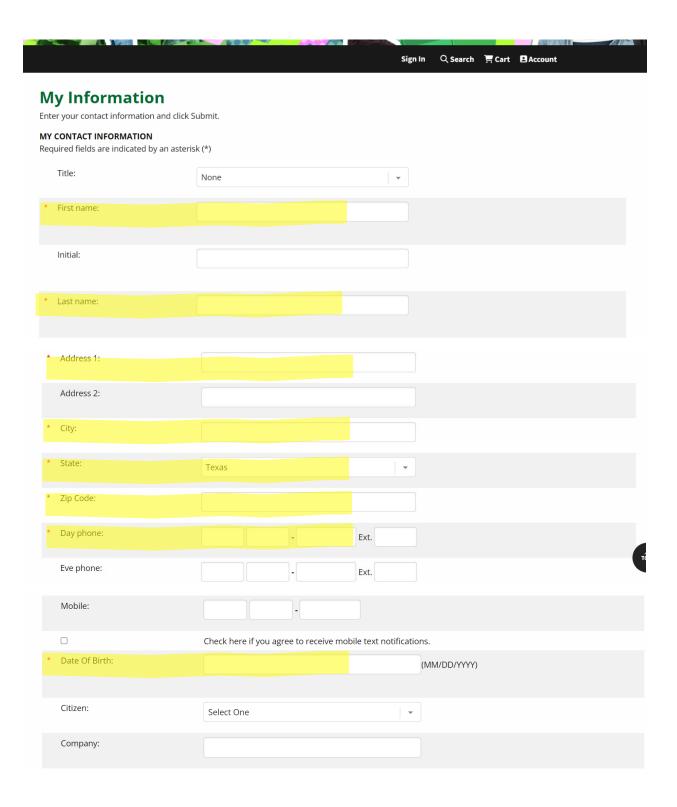

6. **Enter your contact information**: Once you have created your username and password fill out the required personal information. Required boxes are marked with a red asterisk. Fill out the box with your First Name, Last Name, Address, Day Phone, and Birthday. Optionally, you may provide your title, Initials, Mobile phone, Citizenship status, Company, and/or Gender.