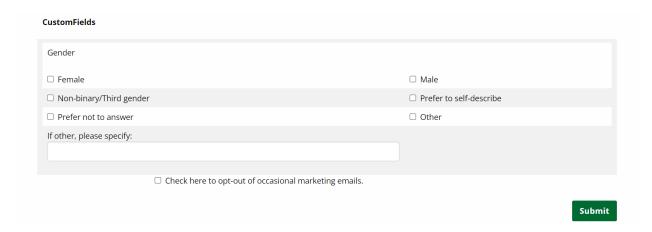

6. **Enter your contact information**: Once you have created your username and password fill out the required personal information. Required boxes are marked with a red asterisk. Fill out the box with your First Name, Last Name, Address, Day Phone, and Birthday. Optionally, you may provide your title, Initials, Mobile phone, Citizenship status, Company, and/or Gender.