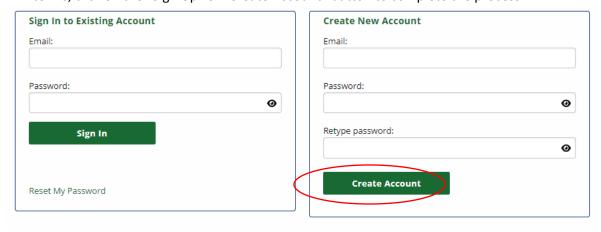

## Sign in to your account

- 2. **Select Sign-In Option:** Look for the "Sign Up" or "Create Account" option. This is found near the top right corner of the webpage next to the search box.
- 3. **Initiate the Sign-Up Process:** There will be a box to "Sign into an existing account" and a box to "create a new account".

- 4. **Fill Out the Box to create a new account:** Please fill out the required fields accurately:
  - **Email:** Provide a valid email address. This will be used for account verification and communication purposes.
  - Password: Create a strong password that is at least 8 characters long. You may use any combination of upper & lower case letters, numbers, and special characters (!@#\$% ^&\*-+=|<>?/\). Password is case-sensitive and must be entered exactly the same way each time.
  - **Retype Password:** Re-enter the password you created to ensure accuracy.
- 5. **Complete the Sign-Up Process:** Once you have filled out all the required fields and agreed to the terms, click on the "Sign Up" or "Create Account" button to complete the process.