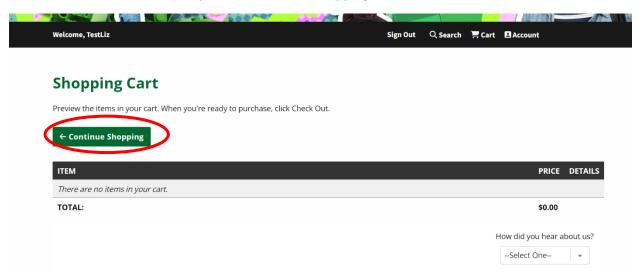

7. **Shopping Cart**. After creating your account, you should be immediately directed to your shopping cart page. To browse and register for courses, selected the "Continue shopping" button located in the top left corner of the shopping cart screen.