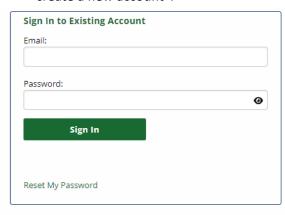

## Sign in to your account

- 2. **Select Sign-In Option:** Look for the "Sign Up" or "Create Account" option. This is found near the top right corner of the webpage next to the search box.
- 3. **Initiate the Sign-Up Process:** There will be a box to "Sign into an existing account" and a box to "create a new account".

8. **Login:** If you have left or closed the webpage, return to our website and use the "Sign In to Existing Account box to log in using your email and newly created password.

Congratulations! You have successfully created an account on our website. Welcome aboard!